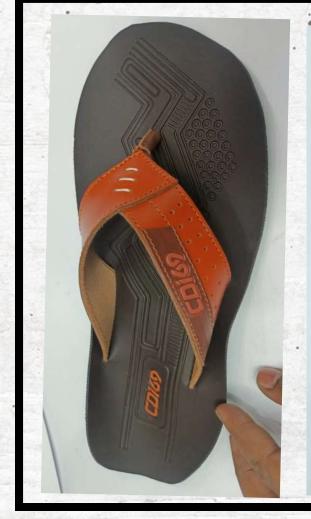

extensive knowledge and skill, catering to diverse requirements.
- Capabilities: Equipped with modern machinery, a Sampling Department, and testing equipment to meet customer needs.
- **Location**: Based in MIE Part A, Bahadurgarh, Haryana, specializing in manufacturing Narrow Fabrics (Niwar, Tapes, Laces, Elastic Bands), Knitted uppers, Sandle & Shoe uppers, and Digital printing on Fabrics.

#### VISION

We're all about empowering women and transforming fashion sustainably.

We focus on quality, using eco-friendly materials and efficient production.

Our global movement stands for empowerment, sustainability, and responsible leadership, shaping a brighter, inclusive future



#### WHY SHIV FABRICS...?



## A GLIMPSE OF OUR PRODUCT





















Sleepers & Shoes Upper







































### FLYNIT UPPER & DIGITAL PRINTING



## DIGITAL STICKERS





















www.shivfabrics.com

shivfabrics13@gmail.com

+91 98186 64931 / +91 98186 64913













### SHIV FABRICS

ONE STOP SOLUTIONS FOR ALL FOOTWEAR INDUSTRIES









www.shivfabrics.com

shivfabrics13@gmail.com

+91 98186 64931 / +91 98186 64913

ADD: PLOT NO. 709, M.I.E Part - A
Industrial Area Bahadurgarh (HR) - 124507 (INDIA)
Email I'd - shivfabrics13@gmail.com
+91 9818664931/ +91 9818664913