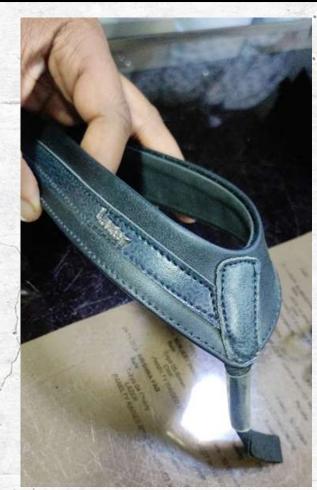

ained extensive knowledge and skill, catering to diverse requirements.
- Capabilities: Equipped with modern machinery, a Sampling Department, and testing equipment to meet customer needs.
- **Location**: Based in MIE Part A, Bahadurgarh, Haryana, specializing in manufacturing Narrow Fabrics (Niwar, Tapes, Laces, Elastic Bands), Knitted uppers, Sandle & Shoe uppers, and Digital printing on Fabrics.

#### VISION

We're all about empowering women and transforming fashion sustainably.

We focus on quality, using eco-friendly materials and efficient production.

Our global movement stands for empowerment, sustainability, and responsible leadership, shaping a brighter, inclusive future



#### WHY SHIV FABRICS...?



## A GLIMPSE OF OUR PRODUCT





















Sleepers & Shoes Upper







































### FLYNIT UPPER & DIGITAL PRINTING



## DIGITAL STICKERS





















www.shivfabrics.com

shivfabrics13@gmail.com

+91 98186 64931 / +91 98186 64913













### SHIV FABRICS

ONE STOP SOLUTIONS FOR ALL FOOTWEAR INDUSTRIES









www.shivfabrics.com

shivfabrics13@gmail.com

+91 98186 64931 / +91 98186 64913

ADD: PLOT NO. 709, M.I.E Part - A
Industrial Area Bahadurgarh (HR) - 124507 (INDIA)
Email I'd - shivfabrics13@gmail.com
+91 9818664931/ +91 9818664913