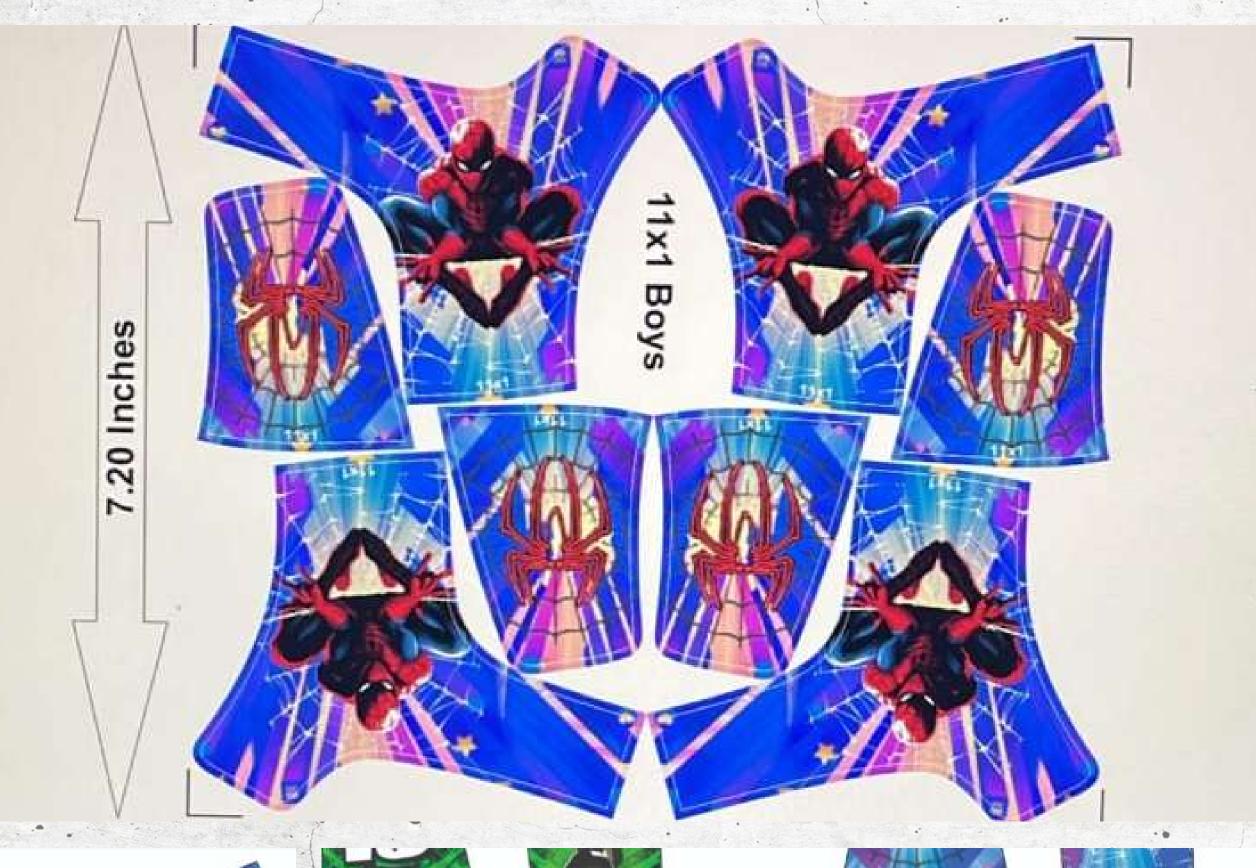

### FLYNIT UPPER & DIGITAL PRINTING

## DIGITAL STICKERS

www.shivfabrics.com

shivfabrics13@gmail.com

+91 98186 64931 / +91 98186 64913