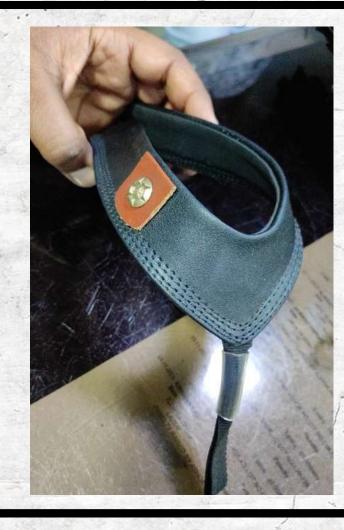

gained extensive knowledge and skill, catering to diverse requirements.
- Capabilities: Equipped with modern machinery, a Sampling Department, and testing equipment to meet customer needs.
- **Location**: Based in MIE Part A, Bahadurgarh, Haryana, specializing in manufacturing Narrow Fabrics (Niwar, Tapes, Laces, Elastic Bands), Knitted uppers, Sandle & Shoe uppers, and Digital printing on Fabrics.

#### VISION

We're all about empowering women and transforming fashion sustainably.

We focus on quality, using eco-friendly materials and efficient production.

Our global movement stands for empowerment, sustainability, and responsible leadership, shaping a brighter, inclusive future



#### WHY SHIV FABRICS...?



## A GLIMPSE OF OUR PRODUCT





















Sleepers & Shoes Upper







































### FLYNIT UPPER & DIGITAL PRINTING



## DIGITAL STICKERS





















www.shivfabrics.com

shivfabrics13@gmail.com

+91 98186 64931 / +91 98186 64913













### SHIV FABRICS

ONE STOP SOLUTIONS FOR ALL FOOTWEAR INDUSTRIES









www.shivfabrics.com

shivfabrics13@gmail.com

+91 98186 64931 / +91 98186 64913

ADD: PLOT NO. 709, M.I.E Part - A
Industrial Area Bahadurgarh (HR) - 124507 (INDIA)
Email I'd - shivfabrics13@gmail.com
+91 9818664931/ +91 9818664913