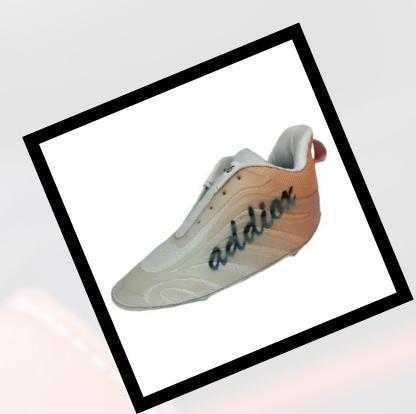

*: Based in MIE Part A, Bahadurgarh, Haryana, specializing in manufacturing Narrow Fabrics (Niwar, Tapes, Laces, Elastic Bands), Knitted uppers, Sandle & Shoe uppers, and Digital printing on Fabrics.

#### VISION

We're all about empowering women and transforming fashion sustainably.

We focus on quality, using eco-friendly materials and efficient production.

Our global movement stands for empowerment, sustainability, and responsible leadership, shaping a brighter, inclusive future



#### WHY SHIV FABRICS...?



## A GLIMPSE OF OUR PRODUCT





















Sleepers & Shoes Upper







































### FLYNIT UPPER & DIGITAL PRINTING



## DIGITAL STICKERS





















www.shivfabrics.com

shivfabrics13@gmail.com

+91 98186 64931 / +91 98186 64913













### SHIV FABRICS

ONE STOP SOLUTIONS FOR ALL FOOTWEAR INDUSTRIES









www.shivfabrics.com

shivfabrics13@gmail.com

+91 98186 64931 / +91 98186 64913

ADD: PLOT NO. 709, M.I.E Part - A
Industrial Area Bahadurgarh (HR) - 124507 (INDIA)
Email I'd - shivfabrics13@gmail.com
+91 9818664931/ +91 9818664913