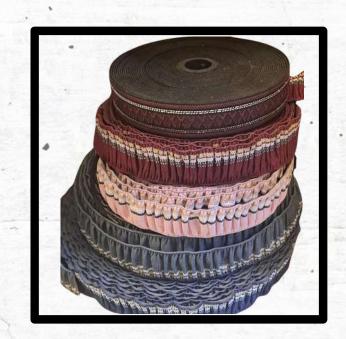

### ABOUTUS

- Establishment: Shiv Fabric began in 2014, focusing on Narrow Fabrics and Knitted uppers.
- Experience: Over 10 years, they've served various needs in these fields, both domestically and internationally.
- **Expertise**: We've gained extensive knowledge and skill, catering to diverse requirements.
- Capabilities: Equipped with modern machinery, a Sampling Department, and testing equipment to meet customer needs.
- **Location**: Based in MIE Part A, Bahadurgarh, Haryana, specializing in manufacturing Narrow Fabrics (Niwar, Tapes, Laces, Elastic Bands), Knitted uppers, Sandle & Shoe uppers, and Digital printing on Fabrics.

## A GLIMPSE OF OUR PRODUCT

Sleepers & Shoes Upper